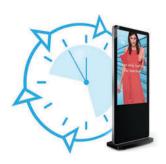

#### **Power Timer**

The eco-friendly power timer allows you to assign daily or weekly on and off times for your screen meaning that it is only in use when it needs to be; improving your environmental efficiency.