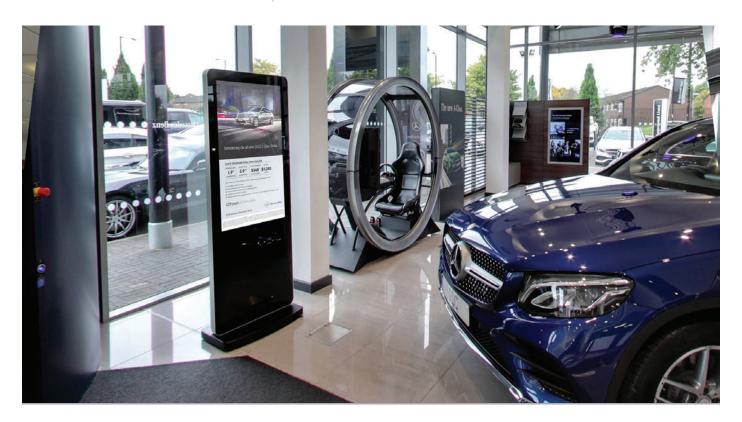

## **Giant Freestanding Tablet**

Their tempered glass face, rounded corners, super slim profile and aluminium surround all add to the captivating tablet-like aesthetics as well as protecting the internal components from potential damage.