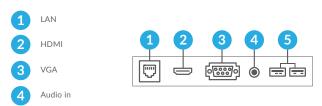

#### **Internal Locker**

Should you need to run the screen from an external source, like a PC or media player, you can do so by using the HDMI input or the VGA and 5mm audio jack inputs. There is also a space to fit a small PC or media player inside the lockable compartment.