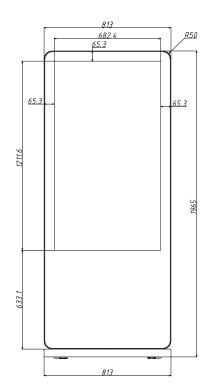

## **Giant Freestanding Tablet**

Their tempered glass face, rounded corners, super slim profile and aluminium surround all add to the captivating tablet-like aesthetics as well as protecting the internal components from potential damage.

#### 24/7 Commercial Use

These displays use a commercial grade LCD panel and LED backlight. They have the ability to be in constant use 24/7 for over 70,000 hours and have no external buttons or controls to avoid tampering.