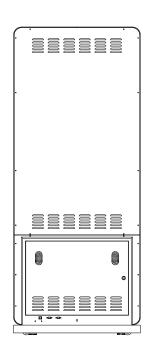

#### **Internal Locker**

Should you need to run the screen from an external source, like a PC or media player, you can do so by using the HDMI input or the VGA and 5mm audio jack inputs. There is also a space to fit a small PC or media player inside the lockable compartment.

### **Free Integrated Castors**

2 x USB

These freestanding displays are a fully potable solution as they feature integrated castors as well as retractable feet for more permanent installations.