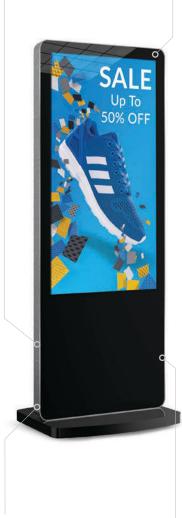

# 55" Android Freestanding Digital Posters

## **Giant Freestanding Tablet**

Their tempered glass face, rounded corners, super slim profile and aluminium surround all add to the captivating tablet-like aesthetics as well as protecting the internal components from potential damage.