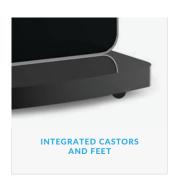

### **Free Integrated Castors**

2 x USB

These freestanding displays are a fully potable solution as they feature integrated castors as well as retractable feet for more permanent installations.