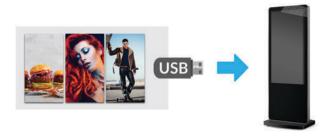

# **Plug and Play**

Plug and Play is the most straightforward way to upload content to the screen. Simply load images and videos onto a USB stick, insert into the display, wait for your content to copy over and then remove. Your images and videos will now play in a continuous loop.