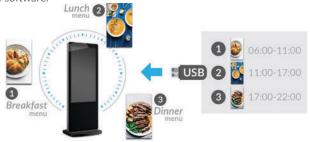

### Free Scheduling Software

These displays come with free scheduling software for displaying different content at different times of the day. If you prefer to keep it simple you can update the screen directly without using the software.