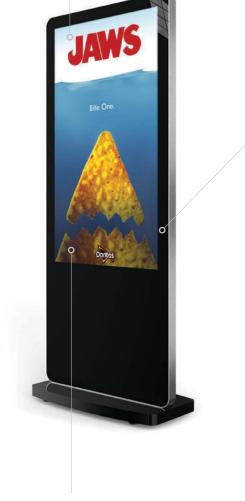

# 55" Android Freestanding Digital Posters

#### **Scrolling Text**

You can display a "ticker tape" style scrolling text message along the bottom of the screen, to help you get your message across or help highlight any specific promotions or offers.