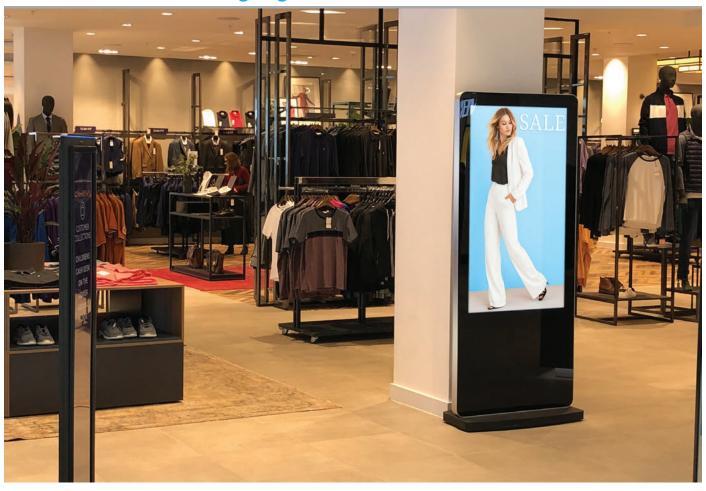

## **Giant Freestanding Tablet**

Their tempered glass face, rounded corners, super slim profile and aluminium surround all add to the captivating tablet-like aesthetics as well as protecting the internal components from potential damage.