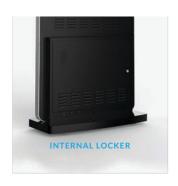

#### **Internal Locker**

Should you need to run the screen from an external source, like a PC or media player, you can do so by using the HDMI input or the VGA and 5mm audio jack inputs. There is also a space to fit a small PC or media player inside the lockable compartment.